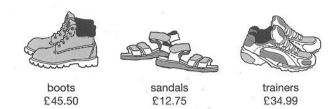

71p

**72**p

73p

74p

75p

6. These are the prices in a shoe shop.

How much more do the boots cost than the trainers?

Rosie buys a pair of trainers and a pair of sandals.