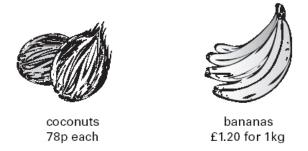

7. These are the prices of coconuts and bananas.

Josh buys one coconut and half a kilogram of bananas.

How much does he spend altogether?

8. Cinema tickets cost £3.65 each. BIG SCREEN Hannah buys **4 tickets**. How much does Hannah pay? £3.65 £..... Nico buys a box of popcorn and two milkshakes. How much does Nico spend altogether? popcorn £1.95 milkshake £1.25 Show your method. You may get a mark. £ 9. Here are three supermarket bills. Tom rounds each bill to the nearest £10 and then adds them up. What is the total amount that Tom gets? Total £74.68 Total £65.90 Total £59.05 £..... Mary adds up the three bills **exactly**. What is the total difference between her total and Tom's total?