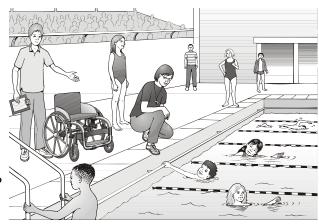

 Emily, Ben and Nisha take part in a sponsored swim to collect money for charity.

Emily collects £2.75 **more** than Nisha.

Ben collects £15

Nisha collects £7 less than Ben.

Altogether how much money do the three children collect?