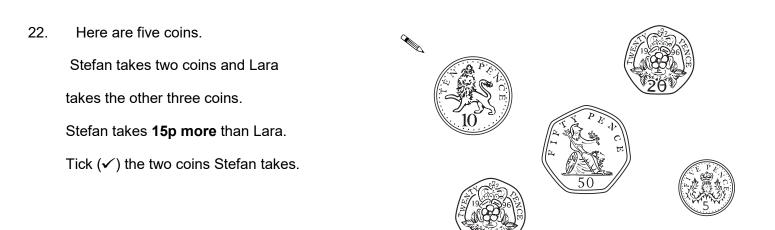

<br> | .pm |
|---|--|--|------|--|------|-----|

19. This is the cost to visit the waxworks.

Adults £8.50 Children £4.50

On Friday morning 12 adults and 20 children

visit the waxworks.

How much do they pay altogether?





Guide books cost £1.50 each.

The waxworks sells £24 worth of guide books. How many guide books is this?



20. Emily, Ben and Nisha take part in a sponsored swim to collect money for charity.

Emily collects £2.75 more than Nisha.

Ben collects £15

Nisha collects £7 less than Ben.

Altogether how much money do the three children collect?







Nicola has £50.

She buys 3 flowerpots and a spade.

How much money does she have left?



2 marks

Seeds are £1.45 for a packet.



Steffan has £10 to spend on seeds.

What is the greatest number of packets he can buy?





23. Emily has these coins.

How much more money does Emily need to make exactly £5?



Nisha has **thirty** 5p coins and **twenty** 10p coins.

How much money does she have altogether?











24. Write these prices in order from smallest to largest.



£0.75

£9

£2.05



## 25. Tom, Amy and Helen want to go on a boat trip.



There are three boats.

## Lark Heron Kestrel 50 minute 70 minute 90 minute trip trip trip **Tickets Tickets Tickets** £2.75 £3.50 £4.20 each each each

How much does it cost altogether for **three** people to go on the **Lark**?

| How much does it cost for 4 people to go on the Heron? |
|--------------------------------------------------------|
|                                                        |