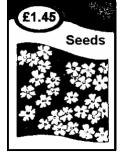

Nicola has £50.

She buys 3 flowerpots and a spade.

How much money does she have left?

2 marks

Seeds are £1.45 for a packet.

Steffan has £10 to spend on seeds.

What is the greatest number of packets he can buy?